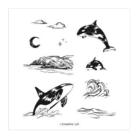

Http://www.devotedstamper.com

Whale Watching Cling Stamp Set -162276

Price: \$22.00

So Sincere Cling Stamp Set (English) - 162283

Price: \$24.00

Night Of Navy 8-1/2" X 11" Cardstock -100867

Price: \$11.50

Boho Blue 8-1/2" X 11" Cardstock -161724