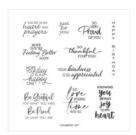

Http://www.devotedstamper.com

Whale Watching Cling Stamp Set -162276

Price: \$22.00

So Sincere Cling Stamp Set (English) - 162283

Price: \$24.00

Night Of Navy 8-1/2" X 11" Cardstock -100867

Price: \$11.50

Boho Blue 8-1/2" X 11" Cardstock -161724