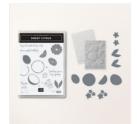

Sweet Citrus Bundle (English) -160645

Price: \$49.50

Tea Boutique 6" X 6" (15.2 X 15.2 Cm) Designer Series Paper -158659

**Sale: \$4.80** Price: \$12.00

Basic White Medium Envelopes - 159236

Price: \$11.00