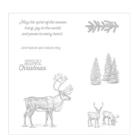

anne@stampmaven.com http://stampmaven.com



Beautiful World Bundle (En) -154091

Price: \$48.50



Whisper White 8-1/2" X 11" Cardstock -100730

Price: \$9.75



Night Of Navy 8-1/2" X 11" Cardstock -100867

Price: \$10.00



Night Of Navy Classic Stampin' Pad - 147110

Price: \$9.00



In Good Taste Designer Series Paper - 152494

**Sale: \$12.60**Price: \$21.00



Rectangle Stitched Dies - 151820

**Sale: \$24.50** Price: \$35.00



Stampin' Seal -152813

Price: \$8.00



Antiqued Corners & Slides Elements - 152471

**Sale: \$3.40** Price: \$8.50



Copper Foil Sheets - 142020

Sale: \$4.50

Price: \$5.00



Multipurpose Liquid Glue -110755

Price: \$5.50



Nature Sings Wood-Mount Stamp Set -143653

Price: \$23.00