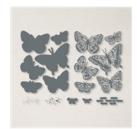

Brilliant Wings Dies - 155523

**Sale: \$17.60** Price: \$44.00

Butterfly Bijou 6" X 6" (15.2 X 15.2 Cm) Designer Series Paper -156824

Price: \$11.50

Natural Touch Specialty Paper -156825

**Sale: \$2.00** Price: \$5.00