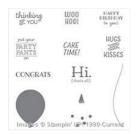

## Supply List

Party Pants Wood-Mount Stamp Set -141324

Price: \$0.00

Basic Black 8-1/2" X 11" Cardstock -121045

Price: \$10.00

Whisper White 8-1/2" X 11" Cardstock -100730

Price: \$9.75

Melon Mambo 8-1/2" X 11" Cardstock -115320