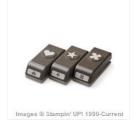

Price: \$11.50

Wisteria Wonder Classic Stampin' Pad - 126985

Price: \$11.50

Sponge Daubers - 133773

Price: \$13.25

Stampin'
Dimensionals 104430

Price: \$7.50

leonie@stampalatte.com www.stampalatte.com