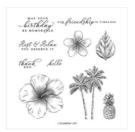

Price: \$35.00

Dressed To Impress Bundle (English) - 153832

Price: \$47.50

Best Dressed 6" X 6" (15.2 X 15.2 Cm) Designer Series Paper -151319

Price: \$11.50

Best Dressed Tassels - 151320

Price: \$8.00

In The Tropics Dies - 151495

Price: \$35.00

Timeless Tropical Bundle (English) -153811

Price: \$52.00

Tropical Oasis Designer Series Paper - 151252

Price: \$11.50

Real Red Classic Stampin' Pad -147084

Price: \$9.00

Real Red 8-1/2" X 11" Cardstock -102482