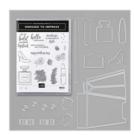

digibbs@stampingwithdi.com www.stampingwithdi.com

Dressed To Impress Photopolymer Stamp Set (En) -151666

Price: \$18.00

Timeless Tropical Cling Stamp Set (En) - 151497

Price: \$23.00

All Dressed Up Dies - 151665

Price: \$35.00

Dressed To Impress Bundle (English) - 153832

Price: \$47.50

Best Dressed 6" X 6" (15.2 X 15.2 Cm) Designer Series Paper -151319

Price: \$11.50

Best Dressed Tassels - 151320

Price: \$8.00

In The Tropics Dies - 151495