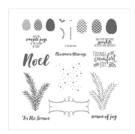

angelsofjoy@gmail.com Http://www.devotedstamper.com

Christmas Pines Photopolymer Stamp Set -142049

Price: \$35.00

Cherry Cobbler 8-1/2" X 11" Cardstock -119685

Price: \$11.50

Whisper White 8-1/2" X 11" Cardstock -100730