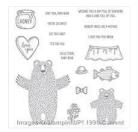

Bear Hugs Clear-Mount Stamp Set -139546

Price: \$22.00

Bear Hugs Framelits Dies -140275

Price: \$27.00

Happy Heart
Textured
Impressions
Embossing Folder
- 137364

Price: \$7.50

Big Shot - 143263

Price: \$110.00