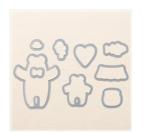

Bear Hugs Clear-Mount Stamp Set -139546

Price: \$22.00

Bear Hugs Framelits Dies -140275

Price: \$27.00

Happy Heart
Textured
Impressions
Embossing Folder
- 137364

Price: \$7.50

Big Shot - 143263

Price: \$110.00