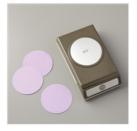

Metallics Embossing Powders - 155555

Price: \$18.00

Tasteful Textile 3D Embossing Folder - 152718

**Sale: \$5.40** Price: \$9.00

Layering Circles
Dies - 151770

Price: \$35.00

2-1/4" (5.7 Cm) Circle Punch -143720