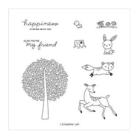

Friends Of The Forest Photopolymer Stamp Set -157746

Price: \$17.00

Magenta Madness 8-1/2" X 11" Cardstock -153080

**Sale: \$3.50** Price: \$8.75

Basic White 8-1/2" X 11" Cardstock -159276

Price: \$13.00

Gold Foil Sheets -132622