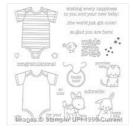

Moon Baby Clear-Mount Stamp Set -143085

Price: £18.00

Weather Together Photopolymer Stamp Set -141543

Price: £19.00

Made With Love Photopolymer Stamp Set -138662

Price: £23.00

Pacific Point 3/8" Stitched Satin Ribbon - 138427