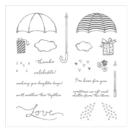

Moon Baby Clear-Mount Stamp Set -143085

Price: £18.00

Weather Together Photopolymer Stamp Set -141543

Price: £19.00

Made With Love Photopolymer Stamp Set -138662

Price: £23.00

Pacific Point 3/8" Stitched Satin Ribbon - 138427