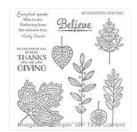

## Supply List

Lighthearted Leaves Photopolymer Stamp Set -139712

Price: \$26.00

Watercolor Wishes Card Kit - 140406

Price: \$35.00

Whisper White 8-1/2" X 11" Thick Cardstock -140272

Price: \$8.25

Tip Top Taupe 8-1/2" X 11" Cardstock -138336