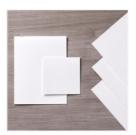

## Supply List

Lighthearted Leaves Photopolymer Stamp Set -139712

Price: \$26.00

Watercolor Wishes Card Kit - 140406

Price: \$35.00

Whisper White 8-1/2" X 11" Thick Cardstock -140272

Price: \$8.25

Tip Top Taupe 8-1/2" X 11" Cardstock -138336

Price: \$8.00

Into The Woods Designer Series Paper - 139586

Price: \$11.00

Gold Glimmer Paper - 133719

Price: \$5.00

Whisper White 8-1/2" X 11" Cardstock -100730

Price: \$9.75

Rich Razzlebberry Classic Stampin' Pad - 126950