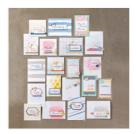

## Supply List

Lighthearted Leaves Photopolymer Stamp Set -139712

Price: \$26.00

Watercolor Wishes Card Kit - 140406

Price: \$35.00

Whisper White 8-1/2" X 11" Thick Cardstock -140272

Price: \$8.25

Tip Top Taupe 8-1/2" X 11" Cardstock -138336