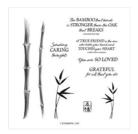

Http://www.devotedstamper.com

Bamboo Beauty Cling Stamp Set -155478

Price: \$21.00

Early Espresso 8-1/2" X 11" Cardstock -119686

Price: \$11.50

Daffodil Delight 8-1/2" X 11" Cardstock -119683

Price: \$11.50