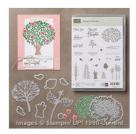

Thoughtful Branches Photopolymer Bundle - 144328

Price: \$52.00

Tin Of Cards Photopolymer Stamp Set -138946

Price: \$17.00

Whisper White 8-1/2" X 11" Cardstock -100730

Price: \$9.75

So Saffron 8-1/2" X 11" Cardstock -105118