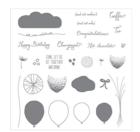

## Supply List

Balloon Celebration Photopolymer Stamp Set -140675

Price: \$26.00

Rich Razzlebberry Classic Stampin' Pad - 126950

Price: \$6.50

Whisper White 8-1/2" X 11" Thick Cardstock -140272

Price: \$8.25