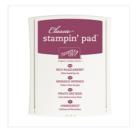

## Supply List

Balloon Celebration Photopolymer Stamp Set -140675

Price: \$26.00

Rich Razzlebberry Classic Stampin' Pad - 126950

Price: \$6.50

Whisper White 8-1/2" X 11" Thick Cardstock -140272

Price: \$8.25