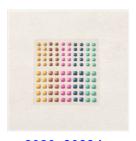

Whisper White 1/4" (6.4 Mm) Crinkled Seam Binding Ribbon - 151326

**Sale: \$6.75** Price: \$7.50

https://melsinkyfingers.com

2020–2022 In Color Square Gems - 155572

**Sale: \$6.40** Price: \$8.00

Stampin' Dimensionals -104430