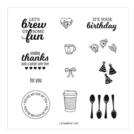

Brew Some Fun Cling Stamp Set -154528

Price: \$19.00

Cinnamon Cider 8-1/2" X 11" Cardstock -153078

**Sale: \$3.50** Price: \$8.75

Early Espresso 8-1/2" X 11" Cardstock -119686

Price: \$10.00

Bloom Where You're Planted 12" X 12" (30.5 X 30.5 Cm) Designer Series Paper -155696