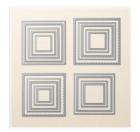

Price: \$6.50

Mossy Meadow Classic Stampin' Pad - 133645

Price: \$6.50

Smoky Slate Classic Stampin' Pad - 131179

Price: \$6.50

Squares Collection Framelits Dies -130921

Price: \$27.00

Supply List

Place Order

christiwaite@gmail.com

Layering Squares Dies - 141708

Price: \$35.00

Foam Adhesive Strips - 141825

Price: \$8.00