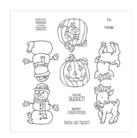

therrien\_linda@yahoo.com www.lindatherrien.stampinup.net

Seasonal Chums Clear-Mount Stamp Set -144948

Price: \$21.00

Woodland Textured Impressions? Embossing Folder - 139673

Price: \$8.50

Softly Falling Textured Impressions Embossing Folder - 139672