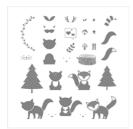

Foxy Friends Photopolymer Stamp Set -141549

Price: \$27.00

Foxy Friends Photopolymer Bundle - 142326

Price: \$40.50

Early Espresso 8-1/2" X 11" Cardstock -119686

Price: \$11.50

Emerald Envy 8-1/2" X 11" Cardstock -141415