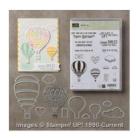

Lift Me Up Clear-Mount Bundle -144712

Price: \$59.25

Lift Me Up Wood-Mount Bundle -144711

Price: \$68.25

Letters For You Photopolymer Bundle - 142348

Price: \$171.00

Big Shot - 143263

Price: \$150.00