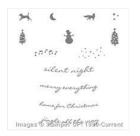

Jingle All The Way Wood-Mount Stamp Set -139904

Price: \$21.00

Jingle All The Way Clear-Mount Stamp Set -139907

Price: \$16.00

Cherry Cobbler 8-1/2" X 11" Cardstock -119685

Price: \$11.50

Very Vanilla 8-1/2" X 11" Cardstock -101650