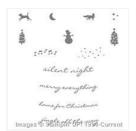

Jingle All The Way Wood-Mount Stamp Set -139904

Price: \$21.00

Jingle All The Way Clear-Mount Stamp Set -139907

Price: \$16.00

Cherry Cobbler 8-1/2" X 11" Cardstock -119685

Price: \$11.50

Very Vanilla 8-1/2" X 11" Cardstock -101650