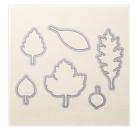

Price: \$6.50

Soft Suede Classic Stampin' Pad -126978

Price: \$6.50

Greetings Thinlits
Dies - 138275

Price: \$15.00

Leaflets Framelits Dies - 138283

Price: \$27.00

Simply Scored Scoring Tool -122334