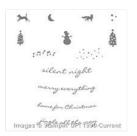

Jingle All The Way Wood-Mount Stamp Set -139904

Price: \$21.00

Jingle All The Way Clear-Mount Stamp Set -139907

Price: \$16.00

Cherry Cobbler 8-1/2" X 11" Cardstock -119685

Price: \$10.00

Very Vanilla 8-1/2" X 11" Cardstock -101650