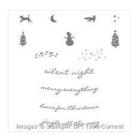

Jingle All The Way Wood-Mount Stamp Set -139904

Price: \$21.00

Jingle All The Way Clear-Mount Stamp Set -139907

Price: \$16.00

Cherry Cobbler 8-1/2" X 11" Cardstock -119685

Price: \$10.00

Very Vanilla 8-1/2" X 11" Cardstock -101650