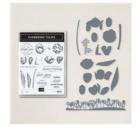

Ornate Frames Dies - 150664

Price: \$34.00

Brushed Metallic Adhesive Backed Dots - 156506

Price: \$9.00

Flowering Tulips Bundle (English) -157678

Price: \$52.00

Tulip Fields Bundle - 157684

Price: \$45.75