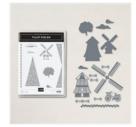

Ornate Frames Dies - 150664

Price: \$34.00

Brushed Metallic Adhesive Backed Dots - 156506

Price: \$9.00

Flowering Tulips Bundle (English) -157678

Price: \$52.00

Tulip Fields Bundle - 157684

Price: \$45.75