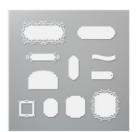

Ornate Frames Dies - 150664

Price: \$34.00

Brushed Metallic Adhesive Backed Dots - 156506

Price: \$9.00

Flowering Tulips Bundle (English) -157678

Price: \$52.00

Tulip Fields Bundle - 157684

Price: \$45.75