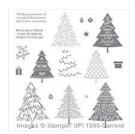

Peaceful Pines Photopolymer Stamp Set -139728

Price: \$26.00

Perfect Pines Framelits Dies -139665

Price: \$27.00

Emerald Envy 8-1/2" X 11" Cardstock -141415

Price: \$8.00

Very Vanilla 8-1/2" X 11" Cardstock -101650