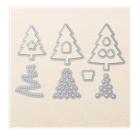

Peaceful Pines Photopolymer Stamp Set -139728

Price: \$26.00

Perfect Pines Framelits Dies -139665

Price: \$27.00

Emerald Envy 8-1/2" X 11" Cardstock -141415

Price: \$8.00

Very Vanilla 8-1/2" X 11" Cardstock -101650