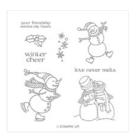

digibbs@stampingwithdi.com www.stampingwithdi.com

Spirited Snowmen Clear-Mount Stamp Set -148072

Price: \$19.00

Spirited Snowmen Wood-Mount Stamp Set -148075

Price: \$27.00

Pool Party 8-1/2" X 11" Cardstock -122924