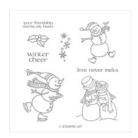

digibbs@stampingwithdi.com www.stampingwithdi.com

Spirited Snowmen Clear-Mount Stamp Set -148072

Price: \$19.00

Spirited Snowmen Wood-Mount Stamp Set -148075

Price: \$27.00

Pool Party 8-1/2" X 11" Cardstock -122924