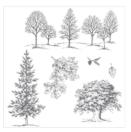

Price: \$9.75

Vellum 8-1/2" X 11" Cardstock -101856

Price: \$10.00

Lovely As A Tree Wood-Mount Stamp Set -128655

Price: \$28.00

Lovely As A Tree Clear-Mount Stamp Set -127793

Price: \$20.00

Ornamental Pine Clear-Mount Stamp Set -135107