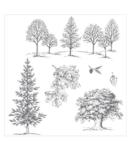

Price: \$9.75

Vellum 8-1/2" X 11" Cardstock -101856

Price: \$10.00

Lovely As A Tree Wood-Mount Stamp Set -128655

Price: \$28.00

Lovely As A Tree Clear-Mount Stamp Set -127793

Price: \$20.00

Ornamental Pine Clear-Mount Stamp Set -135107