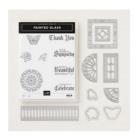

www.designzbygloria.com

Painted Glass Clear-Mount Bundle - 148362

Price: \$42.25

Graceful Glass 6" X 6" (15.2 X 15.X Cm) Designer Vellum - 146344

Price: \$11.00

Whisper White 8-1/2" X 11" Thick Cardstock -140272