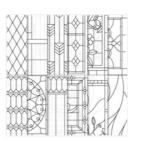

www.designzbygloria.com

Painted Glass Clear-Mount Bundle - 148362

Price: \$42.25

Graceful Glass 6" X 6" (15.2 X 15.X Cm) Designer Vellum - 146344

Price: \$11.00

Whisper White 8-1/2" X 11" Thick Cardstock -140272