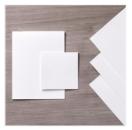

www.designzbygloria.com

Painted Glass Clear-Mount Bundle - 148362

Price: \$42.25

Graceful Glass 6" X 6" (15.2 X 15.X Cm) Designer Vellum - 146344

Price: \$11.00

Whisper White 8-1/2" X 11" Thick Cardstock -140272