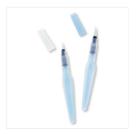

Price: £16.00

Paper-Piercing Tool - 126189

Price: £3.75

Stampin' Pierce Mat - 126199

Price: £4.75

Stamp-A-Ma-Jig - 101049

Price: £11.00

1/8" Silver Mini Brads - 122941