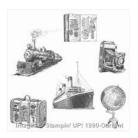

http://www2.stampinup.com/ECWeb/default.aspx?email=claireyfairycrafts%40gmail.com&phone=07427+394+120

World Map Clear-Mount Background Stamp Set -130345

Price: £13.00

World Map Wood-Mount Background Stamp Set -130342

Price: £18.00

Hardwood Clear-Mount Stamp -133035

Price: £14.00

Hardwood Wood-Mount Stamp -133032

Price: £19.00

Traveler Clear-Mount Stamp Set -134513

Price: £18.00

Traveler Wood-Mount Stamp Set -134510