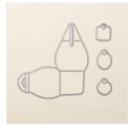

Place Order
riddlet@live.com

Curvy Keepsake Box Thinlits Dies -135853

Price: \$33.00

Linen Thread -104199

Price: \$5.00

Early Espresso Stampin' Write Marker - 119680

Price: \$3.50