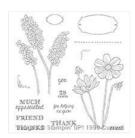

dawn@dawnscreativechalet.com http://www.dawnscreativechalet.com

Helping Me Grow Photopolymer Stamp Set -140764

Price: \$26.00

Whisper White 8-1/2" X 11" Thick Cardstock -140272

Price: \$8.25

Watercolor Paper - 122959