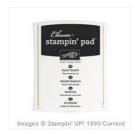

Price: \$5.00

Basic Black Classic Stampin' Pad - 126980

Price: \$5.95

Basic Black Classic Stampin' Ink Refill - 102512

Price: \$2.95

Rose Garden Thinlits Dies -140619

Price: \$31.00

Gold Metallic Thread - 138401