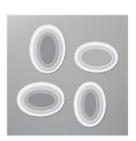

**Sale: \$9.00**Price: \$15.00

Seaside Spray 1/4" (6.4 Mm) Metallic Ribbon - 150446

**Sale: \$2.80** Price: \$7.00

Layering Ovals Dies - 151771

Price: \$35.00

Tuxedo Black Memento Ink Pad -132708

Price: \$6.50