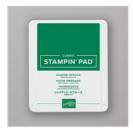

stampinwithdiane@telus.net https://www.stampinup.ca?demoid=2051880

Curvy Christmas Photopolymer Stamp Set -155364

Price: \$29.00

Shaded Spruce Classic Stampin' Pad - 147088

Price: \$12.25

Shaded Spruce Stampin' Blends Combo Pack -154903