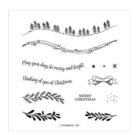

stampinwithdiane@telus.net https://www.stampinup.ca?demoid=2051880

Curvy Christmas Photopolymer Stamp Set -155364

Price: \$29.00

Shaded Spruce Classic Stampin' Pad - 147088

Price: \$12.25

Shaded Spruce Stampin' Blends Combo Pack -154903