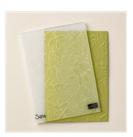

Price: \$110.00

Layered Leaves
Dynamic Textured
Impressions
Embossing Folder
- 143704

Price: \$9.00

Berry Burst 3/8" (1 Cm) Mini Ruffled Ribbon - 146944

Price: \$8.00

Sponge Daubers - 133773

Price: \$5.50