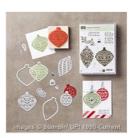

Amanda Bates 01423 331562

thecraftspa@gmail.com http://thecraftspa.blogspot.co.uk

Wonderland Wood-Mount Stamp Set -139752

Price: £21.00

Wonderland Clear-Mount Stamp Set -140365

Price: £15.00

Embellished Ornaments Wood-Mount Bundle -140856

Price: £44.50

Embellished Ornaments Clear-Mount Bundle -140857

Price: £38.50

Mossy Meadow Classic Stampin' Pad - 133645

Price: £6.00

Soft Sky Classic Stampin' Pad -131181

Price: £6.00

Lost Lagoon Classic Stampin' Pad - 133644