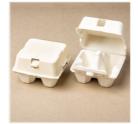

Basket Builder Framelits Dies -143228

Price: \$31.00

Mini Egg Cartons -142776

Price: \$8.00

Pearl Basic Jewels - 119247

Price: \$5.00

Big Shot - 143263

Price: \$110.00