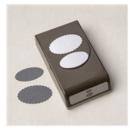

Playful Alphabet Dies - 152706

**Sale: \$20.40** Price: \$34.00

Double Oval Punch - 154242

Price: \$22.00

Pattern Party 12" X 12" (30.5 X 30.5 Cm) Host Designer Series Paper -155426

Price: \$18.00

Pool Party Stampin' Blends Combo Pack -154894