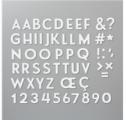

Playful Alphabet Dies - 152706

**Sale: \$20.40** Price: \$34.00

Double Oval Punch - 154242

Price: \$22.00

Pattern Party 12" X 12" (30.5 X 30.5 Cm) Host Designer Series Paper -155426

Price: \$18.00

Pool Party Stampin' Blends Combo Pack -154894