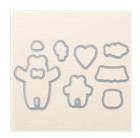

www.sherrycox.stampinup.net

Bear Hugs Framelits Dies -140275

Price: \$27.00

Bear Hugs Clear-Mount Stamp Set -139546

Price: \$22.00

Party Wishes Clear-Mount Stamp Set -140961

Price: \$19.00

Party Punch Pack - 140608