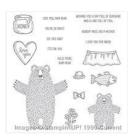

www.sherrycox.stampinup.net

Bear Hugs Framelits Dies -140275

Price: \$27.00

Bear Hugs Clear-Mount Stamp Set -139546

Price: \$22.00

Party Wishes Clear-Mount Stamp Set -140961

Price: \$19.00

Party Punch Pack - 140608