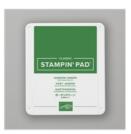

Price: \$10.00

Garden Green Classic Stampin' Pad - 147089

Price: \$9.00

Dashing Designs 3D Embossing Folder - 163483

Price: \$10.00

Adhesive-Backed Dappled Dots -163353

Price: \$8.00

Basic White 8-1/2" X 11" Cardstock -159276