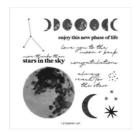

To The Moon Photopolymer Stamp Set -155667

Price: \$17.00

So Saffron 8-1/2" X 11" Cardstock -105118

**Sale: \$3.70** Price: \$9.25

Misty Moonlight 8-1/2" X 11" Cardstock -153081

Price: \$11.50

Basic White 8-1/2" X 11" Cardstock -159276