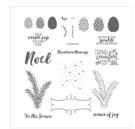

susan\_merrey@yahoo.co.uk
https://craftyduckydoodah.blogspot.co.uk/

Christmas Pines Photopolymer Stamp Set -142049

Price: £33.00

Pretty Pines Thinlits Dies -141851

Price: £24.00

Softly Falling
Textured
Impressions
Embossing Folder
- 139672