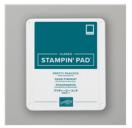

Pretty Peacock 1/2" (1.3 Cm) Scalloped Linen Ribbon - 149751

Price: \$11.00

Layered Leaves
Dynamic Textured
Impressions
Embossing Folder
- 143704

Price: \$12.25

Pretty Peacock Classic Stampin' Pad - 150083

Price: \$12.25

Pretty Peacock Classic Stampin' Ink Refill - 150090

Price: \$7.00

Clear Faceted Gems - 144142

Price: \$6.75

Snail Adhesive - 104332

Price: \$9.50

Snail Adhesive Refill - 104331