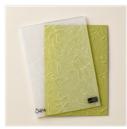

Pretty Peacock 1/2" (1.3 Cm) Scalloped Linen Ribbon - 149751

Price: \$11.00

Layered Leaves
Dynamic Textured
Impressions
Embossing Folder
- 143704

Price: \$12.25

Pretty Peacock Classic Stampin' Pad - 150083