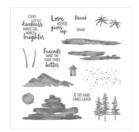

Waterfront Photopolymer Stamp Set (En) -146386

Price: \$17.00

Guy Greetings Clear-Mount Stamp Set -138828

Price: \$39.00

Whisper White 8-1/2" X 11" Cardstock -100730

Price: \$9.75

Tranquil Tide 8-1/2" X 11" Cardstock -144246