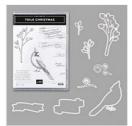

Toile Christmas Cling Stamp Set -150469

Price: \$24.00

Toile Christmas Bundle (En) -152367

Price: \$51.25

Night Of Navy 8-1/2" X 11" Cardstock -100867

Price: \$11.50

Whisper White 8-1/2" X 11" Cardstock -100730

Christmas Cardinal Dies - 150640

Price: \$33.00

Frosted Frames Dies - 150658

Price: \$29.00

Jet Black Stazon Pad - 101406

Price: \$10.50

Jet Black Stazon Ink Refill - 102566

Price: \$7.50