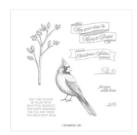

Toile Christmas Cling Stamp Set -150469

Price: \$24.00

Toile Christmas Bundle (En) -152367

Price: \$51.25

Night Of Navy 8-1/2" X 11" Cardstock -100867

Price: \$11.50

Whisper White 8-1/2" X 11" Cardstock -100730