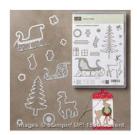

Santa's Sleigh Photopolymer Bundle - 143499

Price: \$45.75

Star Of Light Photopolymer Stamp Set -142110

Price: \$26.00

Whisper White 8-1/2" X 11" Cardstock -100730

Price: \$9.75

Mint Macaron 8-1/2" X 11" Cardstock -138337