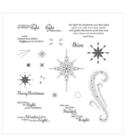

Santa's Sleigh Photopolymer Bundle - 143499

Price: \$45.75

Star Of Light Photopolymer Stamp Set -142110

Price: \$26.00

Whisper White 8-1/2" X 11" Cardstock -100730

Price: \$9.75

Mint Macaron 8-1/2" X 11" Cardstock -138337