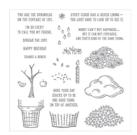

Sprinkles Of Life Photopolymer Stamp Set -139971

Price: \$21.00

Whisper White 8-1/2" X 11" Thick Cardstock -140272

Price: \$8.25

Whisper White 8-1/2" X 11" Cardstock -100730

Price: \$9.75

Bermuda Bay 8-1/2" X 11" Cardstock -131197