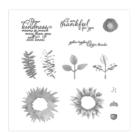

Painted Harvest Photopolymer Stamp Set -144783

Price: \$21.00

Early Espresso 8-1/2" X 11" Cardstock -119686

Price: \$10.00

Very Vanilla 8-1/2" X 11" Cardstock -101650

Price: \$10.50

Painted Autumn Designer Series Paper - 144613