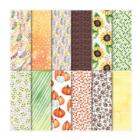

Painted Harvest Photopolymer Stamp Set -144783

Price: \$21.00

Early Espresso 8-1/2" X 11" Cardstock -119686

Price: \$10.00

Very Vanilla 8-1/2" X 11" Cardstock -101650

Price: \$10.50

Painted Autumn Designer Series Paper - 144613