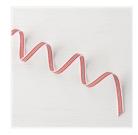

Quilted Christmas 1/4" (6.4 Mm) Ribbon - 144620

Price: \$7.00

Quilt Builder Framelits Dies -144673

Price: \$30.00

Real Red Classic Stampin' Pad -126949

Price: \$6.50

Pool Party Classic Stampin' Pad -126982

Price: \$6.50