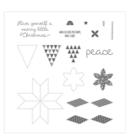

Christmas Quilt Photopolymer Bundle\* - 146026

Price: \$45.75

Christmas Quilt Photopolymer Stamp Set\* -144793

Price: \$21.00

Quilted Christmas 6 (15.2 X 15.2 Cm) Designer Series Paper - 144617

Price: \$9.00