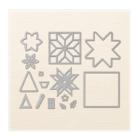

Quilted Christmas 1/4" (6.4 Mm) Ribbon - 144620

Price: \$7.00

Quilt Builder Framelits Dies -144673

Price: \$30.00

Real Red Classic Stampin' Pad -126949

Price: \$6.50

Pool Party Classic Stampin' Pad -126982

Price: \$6.50