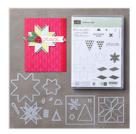

Christmas Quilt Photopolymer Bundle\* - 146026

Price: \$45.75

Christmas Quilt Photopolymer Stamp Set\* -144793

Price: \$21.00

Quilted Christmas 6 (15.2 X 15.2 Cm) Designer Series Paper - 144617

Price: \$9.00