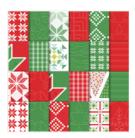

Christmas Quilt Photopolymer Bundle\* - 146026

Price: \$45.75

Christmas Quilt Photopolymer Stamp Set\* -144793

Price: \$21.00

Quilted Christmas 6 (15.2 X 15.2 Cm) Designer Series Paper - 144617

Price: \$9.00