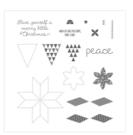

Christmas Quilt Photopolymer Bundle\* - 146026

Price: \$45.75

Christmas Quilt Photopolymer Stamp Set\* -144793

Price: \$21.00

Quilted Christmas 6 (15.2 X 15.2 Cm) Designer Series Paper - 144617

Price: \$9.00