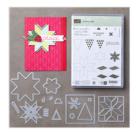

Christmas Quilt Photopolymer Bundle\* - 146026

Price: \$45.75

Christmas Quilt Photopolymer Stamp Set\* -144793

Price: \$21.00

Quilted Christmas 6 (15.2 X 15.2 Cm) Designer Series Paper - 144617

Price: \$9.00