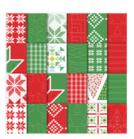

Christmas Quilt Photopolymer Bundle\* - 146026

Price: \$45.75

Christmas Quilt Photopolymer Stamp Set\* -144793

Price: \$21.00

Quilted Christmas 6 (15.2 X 15.2 Cm) Designer Series Paper - 144617

Price: \$9.00