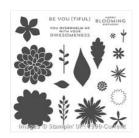

www.stampindolce.com

Flower Patch Photopolymer Stamp Set -134207

Price: \$32.00

Floral Phrases Clear-Mount Stamp Set -141767

Price: \$24.00

Flirty Flamingo 3/8" (1 Cm) Ruched Ribbon -141426

Price: \$10.75

Pearl Basic Jewels - 119247