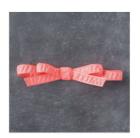

www.stampindolce.com

Flower Patch Photopolymer Stamp Set -134207

Price: \$32.00

Floral Phrases Clear-Mount Stamp Set -141767

Price: \$24.00

Flirty Flamingo 3/8" (1 Cm) Ruched Ribbon -141426

Price: \$10.75

Pearl Basic Jewels - 119247