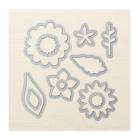

Price: \$6.75

Flower Fair Framelits Dies -133731

Price: \$33.00

Big Shot - 143263

Price: \$150.00

Whisper White 8-1/2" X 11" Cardstock -100730

Price: \$13.25

Daffodil Delight Classic Stampin' Pad - 126944