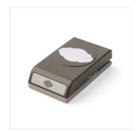

Seasonal Layers Dies - 143751

Price: \$33.00

Pretty Label Punch - 143715

Price: \$18.00

Linen Thread -104199

Price: \$5.00

Old Olive 3/8" Mini Chevron Ribbon -144196

Price: \$7.00